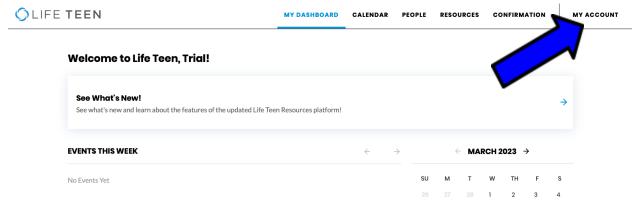

Once you are logged in, go to My Account on the top right hand corner

C LIFE TEEN

Then on the left, click on My Subscription

The Subscription ID is your parish access code!