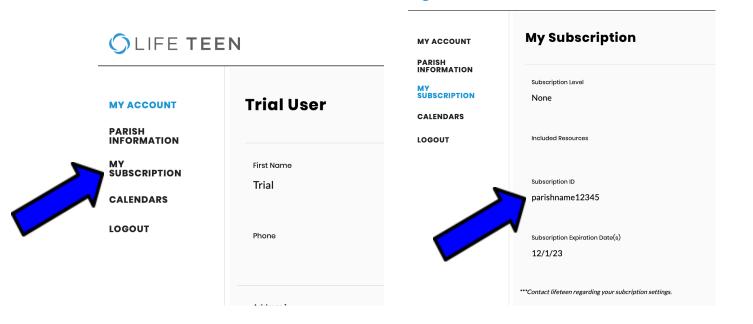

Once you are logged in, go to My Account on the top right hand corner

C LIFE TEEN

Then on the left, click on My Subscription

The Subscription ID is your parish access code!